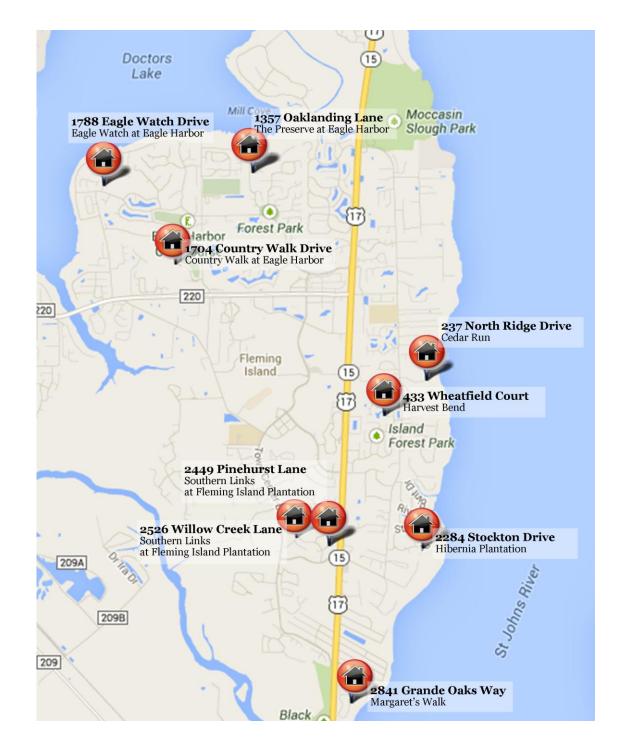

#### 1357 OAKLANDING LANE

 Eagle Harbor Parkway to Forest Park Drive. Left on Sandy Springs Drive. Right on Oaklanding Lane.

#### 1788 EAGLE WATCH DRIVE

 Eagle Harbor Parkway to Harbor Lake Drive. Right on Eagle Watch Drive.

#### 1704 COUNTRY WALK DRIVE

 Eagle Harbor Parkway to Harbor Lake Drive. Left on Country Walk Drive.

#### 2449 PINEHURST LANE

• US 17 to Fleming Plantation Blvd. Right on Southern Links Dr. Right on Pinehurst Lane.

#### 2556 WILLOW CREEK DRIVE

 Fleming Plantation Blvd to Southern Links Drive. Left on Willow Creek Drive.

#### 2841 GRANDE OAKS WAY

 US 17 to Margaret's Walk Road. Right on Grande Oaks Way, then Left to stay on Grande Oaks Way. Home is on the left in circular drive.

#### 2284 STOCKTON DRIVE

 US 17 to Hibernia Road. Left on Pine Avenue. Right on Stockton Drive to enter Hibernia Plantation. Right on Stockton, then Left to stay on Stockton.

#### 433 WHEATFIELD COURT

 Pine Avenue to Bermuda Drive. Right on Leewood Court. Left on Wheatfield Court.

#### 237 NORTH RIDGE DRIVE

 Pine Avenue to North Ridge Drive. Home is on the left.