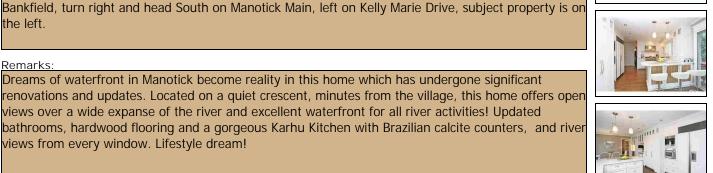

## 2106 WATERFRONT CR

## \$1,625,000

| Status:        | Active   |                            |                                     |                              |
|----------------|----------|----------------------------|-------------------------------------|------------------------------|
| MLS (R) #      | 958540   |                            |                                     |                              |
| Neigh:         | MANOT    | ICK                        |                                     |                              |
| List Date:     | 06/03/1  | 5                          | set a                               |                              |
| Style:         | Detache  | ed                         |                                     | <b>KIT</b>                   |
| Туре:          | 2 Storey | /                          |                                     |                              |
| Bedrooms:      | 5+2 To   | tal: 7                     |                                     |                              |
| Bathrooms:     | 6 Ensui  | te: 2                      |                                     |                              |
| Builder:       |          |                            |                                     |                              |
| Model:         |          |                            |                                     |                              |
| Year Built:    | 1999/Ap  | oprox                      |                                     | ELEME O                      |
| Lot Size:      | Imp: 15  | 0.13 X 465.00              |                                     |                              |
| Zoning:        | RESIDE   | NTIAL                      | Fronting:                           | West                         |
| # Acres:       |          | 2.20                       | #Garage/Desc:                       | 3                            |
| #Covered Sp    | paces:   | 0                          | Finished FP:                        | 2                            |
| #Parking/De    | esc:     | 15/3+ Garage Attached      |                                     |                              |
| Flooring:      |          | Hardwood, Tile             | Construction:                       |                              |
| Roofing:       |          | Asphalt Shingle            | Exterior:                           | Brick                        |
| Bsmt Desc:     |          | Full                       | Bsmt Dev:                           | Fully Finished               |
| Heat:          |          | Forced Air                 | Air Conditioning:                   | Central Air Conditioning     |
| Site Influence | ces:     | Waterfront, Deck, Indoo    | r Pool                              |                              |
| Neigh. Influe  | ences:   | Water Nearby, Golf Near    | by                                  |                              |
| Appliances:    |          | 2 Fridge, 2 Stoves, Built/ | In Oven, Dishwasher, Microwave      | , Dryer, Washer              |
| Features:      |          | Auto Garage Door Opene     | er, Window Blinds, Central/Built-Ir | Nacuum, Drapes, In-Law Suite |
| Feat for Disa  | abled:   |                            |                                     |                              |
|                |          |                            |                                     |                              |

## Directions:

From Mitch Owens/Bridge St. south on River Rd., past Kelly's Landing and right onto Waterfront Court.

## <u>Remarks:</u>

Absolutely stunning custom built waterfront property on a 2.2 acres lot w/a spectacular view of the Rideau River & exceptional quality, workmanship and finishings. Renovated 5 BDRM, 6 BATHRM home plus a side addition of 56'x 68' to accommodate a main flr BDRM, a huge DIN RM & a self-enclosed resort style spa 38'x68' w/ an INDOOR saltwater pool. GOURMET cherry wood kitchen w/granite & centre island w/breakfast bar. MBDRM retreat.9 appls