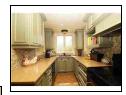

## 2106 WATERFRONT CR

## \$1,625,000

| Status:        | Active   |                            |                                     |                              |
|----------------|----------|----------------------------|-------------------------------------|------------------------------|
| MLS (R) #      | 958540   |                            |                                     |                              |
| Neigh:         | MANOT    | ICK                        |                                     |                              |
| List Date:     | 06/03/1  | 5                          | set a                               |                              |
| Style:         | Detache  | ed                         |                                     | <b>KIT</b>                   |
| Туре:          | 2 Storey | /                          |                                     |                              |
| Bedrooms:      | 5+2 To   | tal: 7                     |                                     |                              |
| Bathrooms:     | 6 Ensui  | te: 2                      |                                     |                              |
| Builder:       |          |                            |                                     |                              |
| Model:         |          |                            |                                     |                              |
| Year Built:    | 1999/Ap  | oprox                      |                                     | ELEME O                      |
| Lot Size:      | Imp: 15  | 0.13 X 465.00              |                                     |                              |
| Zoning:        | RESIDE   | NTIAL                      | Fronting:                           | West                         |
| # Acres:       |          | 2.20                       | #Garage/Desc:                       | 3                            |
| #Covered Sp    | paces:   | 0                          | Finished FP:                        | 2                            |
| #Parking/De    | esc:     | 15/3+ Garage Attached      |                                     |                              |
| Flooring:      |          | Hardwood, Tile             | Construction:                       |                              |
| Roofing:       |          | Asphalt Shingle            | Exterior:                           | Brick                        |
| Bsmt Desc:     |          | Full                       | Bsmt Dev:                           | Fully Finished               |
| Heat:          |          | Forced Air                 | Air Conditioning:                   | Central Air Conditioning     |
| Site Influence | ces:     | Waterfront, Deck, Indoo    | r Pool                              |                              |
| Neigh. Influe  | ences:   | Water Nearby, Golf Near    | by                                  |                              |
| Appliances:    |          | 2 Fridge, 2 Stoves, Built/ | In Oven, Dishwasher, Microwave      | , Dryer, Washer              |
| Features:      |          | Auto Garage Door Opene     | er, Window Blinds, Central/Built-Ir | Nacuum, Drapes, In-Law Suite |
| Feat for Disa  | abled:   |                            |                                     |                              |
|                |          |                            |                                     |                              |

## <u>Remarks:</u>

Absolutely stunning custom built waterfront property on a 2.2 acres lot w/a spectacular view of the Rideau River & exceptional quality, workmanship and finishings. Renovated 5 BDRM, 6 BATHRM home plus a side addition of 56'x 68' to accommodate a main flr BDRM, a huge DIN RM & a self-enclosed resort style spa 38'x68' w/ an INDOOR saltwater pool. GOURMET cherry wood kitchen w/granite & centre island w/breakfast bar. MBDRM retreat.9 appls