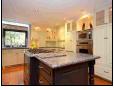

Listing Brokerage:

ROYAL LEPAGE TEAM REALTY, BROKERAGE

1107 - Avalon, Nottingate, Springridge

Active

958724

Navan

Detached

2 Storev

Bathrooms: 6 Ensuite: 3

3+3 Total: 6

2004/Approx

Residential

Imp: 120.80 X 247.05

0

Full

Hardwood, Tile

Asphalt Shingle

Forced Air

Status:

Neigh:

Type:

MLS(R) #

List Date: Style:

Bedrooms:

Builder:

Year Built:

Lot Size:

Zoning:

# Acres:

Flooring:

Roofing:

Heat:

Bsmt Desc:

Site Influences:

#Covered Spaces:

#Parking/Desc:

## 270 WALL RD

North

Stone, Siding

**Fully Finished** 

Central Air Conditioning

3

2

## \$1,000,000

 Underground Sprinkler

 Neigh. Influences:
 Public Transit Nearby, Recreation Nearby, Shopping Nearby, Playground Nearby

 Appliances:
 Refrigerator, Built/In Oven, Microwave, Cooktop, Washer, Dryer, Hood Fan, Stove

## Remarks:

Custom Estate Style 2 Storey w/Separate 2 Bedroom In-Law Suite, Grand Center Island Eat-In Kitcher w/Granite, Great Room w/Coffered Ceiling & Center Gas Fireplace, Separate Living & Dining Room, Master w/Sitting Area, Patio, Walk-In & 5 Pc Ensuite, Back to Bedrooms w/Ensuites, Finished Rec Rm/Den w/Fireplace, In-Law w/Kitchen, Living & Dining Rooms, 3 Car Garage, Interlock Landscaping & 25 x 16 Trex Decking, Fenced Yard w/ Large Shed