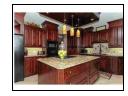

Listing Brokerage:

ROYAL LEPAGE TEAM REALTY, BROKERAGE

1107 - Avalon, Nottingate, Springridge

Active

958724

Navan

Detached

2 Storev

Bathrooms: 6 Ensuite: 3

3+3 Total: 6

2004/Approx

Residential

Imp: 120.80 X 247.05

0

Full

Hardwood, Tile

Asphalt Shingle

Forced Air

Status:

Neigh:

Type:

MLS(R) #

List Date: Style:

Bedrooms:

## Remarks:

Custom Estate Style 2 Storey w/Separate 2 Bedroom In-Law Suite, Grand Center Island Eat-In Kitcher w/Granite, Great Room w/Coffered Ceiling & Center Gas Fireplace, Separate Living & Dining Room, Master w/Sitting Area, Patio, Walk-In & 5 Pc Ensuite, Back to Bedrooms w/Ensuites, Finished Rec Rm/Den w/Fireplace, In-Law w/Kitchen, Living & Dining Rooms, 3 Car Garage, Interlock Landscaping & 25 x 16 Trex Decking, Fenced Yard w/ Large Shed