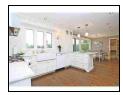

## 2106 WATERFRONT CR

## \$1,625,000

| Status:        | Active   |                            |                                     |                              |
|----------------|----------|----------------------------|-------------------------------------|------------------------------|
| MLS (R) #      | 958540   |                            |                                     |                              |
| Neigh:         | MANOT    | ICK                        |                                     |                              |
| List Date:     | 06/03/1  | 5                          | set a                               |                              |
| Style:         | Detache  | ed                         |                                     | <b>KIT</b>                   |
| Туре:          | 2 Storey | /                          |                                     |                              |
| Bedrooms:      | 5+2 To   | tal: 7                     |                                     |                              |
| Bathrooms:     | 6 Ensui  | te: 2                      |                                     |                              |
| Builder:       |          |                            |                                     |                              |
| Model:         |          |                            |                                     |                              |
| Year Built:    | 1999/Ap  | oprox                      |                                     | ELEME O                      |
| Lot Size:      | Imp: 15  | 0.13 X 465.00              |                                     |                              |
| Zoning:        | RESIDE   | NTIAL                      | Fronting:                           | West                         |
| # Acres:       |          | 2.20                       | #Garage/Desc:                       | 3                            |
| #Covered Sp    | paces:   | 0                          | Finished FP:                        | 2                            |
| #Parking/De    | esc:     | 15/3+ Garage Attached      |                                     |                              |
| Flooring:      |          | Hardwood, Tile             | Construction:                       |                              |
| Roofing:       |          | Asphalt Shingle            | Exterior:                           | Brick                        |
| Bsmt Desc:     |          | Full                       | Bsmt Dev:                           | Fully Finished               |
| Heat:          |          | Forced Air                 | Air Conditioning:                   | Central Air Conditioning     |
| Site Influence | ces:     | Waterfront, Deck, Indoo    | r Pool                              |                              |
| Neigh. Influe  | ences:   | Water Nearby, Golf Near    | by                                  |                              |
| Appliances:    |          | 2 Fridge, 2 Stoves, Built/ | In Oven, Dishwasher, Microwave      | , Dryer, Washer              |
| Features:      |          | Auto Garage Door Opene     | er, Window Blinds, Central/Built-Ir | Nacuum, Drapes, In-Law Suite |
| Feat for Disa  | abled:   |                            |                                     |                              |
|                |          |                            |                                     |                              |

## Directions:

From Mitch Owens/Bridge St. south on River Rd., past Kelly's Landing and right onto Waterfront Court.

## <u>Remarks:</u>

Absolutely stunning custom built waterfront property on a 2.2 acres lot w/a spectacular view of the Rideau River & exceptional quality, workmanship and finishings. Renovated 5 BDRM, 6 BATHRM home plus a side addition of 56'x 68' to accommodate a main flr BDRM, a huge DIN RM & a self-enclosed resort style spa 38'x68' w/ an INDOOR saltwater pool. GOURMET cherry wood kitchen w/granite & centre island w/breakfast bar. MBDRM retreat.9 appls