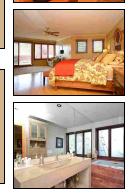

## Remarks:

Custom Estate Style 2 Storey w/Separate 2 Bedroom In-Law Suite, Grand Center Island Eat-In Kitcher w/Granite, Great Room w/Coffered Ceiling & Center Gas Fireplace, Separate Living & Dining Room, Master w/Sitting Area, Patio, Walk-In & 5 Pc Ensuite, Back to Bedrooms w/Ensuites, Finished Rec Rm/Den w/Fireplace, In-Law w/Kitchen, Living & Dining Rooms, 3 Car Garage, Interlock Landscaping & 25 x 16 Trex Decking, Fenced Yard w/ Large Shed

### Remarks:

The perfect escape from the everyday! Breathtaking 20ft ceilings in the living room, and incredible views. Meticulous detail throughout from floor to ceiling, state of the art appliances, and stunning architectural design! No expenses spared in the lower level with 3D home theatre, 10ft ceilings and beautiful walk-out patio! From build quality to design taste, this home is a dream come true!