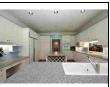

## Remarks:

Custom Estate Style 2 Storey w/Separate 2 Bedroom In-Law Suite, Grand Center Island Eat-In Kitcher w/Granite, Great Room w/Coffered Ceiling & Center Gas Fireplace, Separate Living & Dining Room, Master w/Sitting Area, Patio, Walk-In & 5 Pc Ensuite, Back to Bedrooms w/Ensuites, Finished Rec Rm/Den w/Fireplace, In-Law w/Kitchen, Living & Dining Rooms, 3 Car Garage, Interlock Landscaping & 25 x 16 Trex Decking, Fenced Yard w/ Large Shed