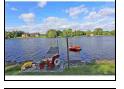

## 2106 WATERFRONT CR

## \$1,625,000

| Status:        | Active   |                            |                                     |                              |
|----------------|----------|----------------------------|-------------------------------------|------------------------------|
| MLS (R) #      | 958540   |                            |                                     |                              |
| Neigh:         | MANOT    | ICK                        |                                     |                              |
| List Date:     | 06/03/1  | 5                          | set a                               |                              |
| Style:         | Detache  | ed                         |                                     | <b>KIT</b>                   |
| Туре:          | 2 Storey | /                          |                                     |                              |
| Bedrooms:      | 5+2 To   | tal: 7                     |                                     |                              |
| Bathrooms:     | 6 Ensui  | te: 2                      |                                     |                              |
| Builder:       |          |                            |                                     |                              |
| Model:         |          |                            |                                     |                              |
| Year Built:    | 1999/Ap  | oprox                      |                                     | ELEME O                      |
| Lot Size:      | Imp: 15  | 0.13 X 465.00              |                                     |                              |
| Zoning:        | RESIDE   | NTIAL                      | Fronting:                           | West                         |
| # Acres:       |          | 2.20                       | #Garage/Desc:                       | 3                            |
| #Covered Sp    | paces:   | 0                          | Finished FP:                        | 2                            |
| #Parking/De    | esc:     | 15/3+ Garage Attached      |                                     |                              |
| Flooring:      |          | Hardwood, Tile             | Construction:                       |                              |
| Roofing:       |          | Asphalt Shingle            | Exterior:                           | Brick                        |
| Bsmt Desc:     |          | Full                       | Bsmt Dev:                           | Fully Finished               |
| Heat:          |          | Forced Air                 | Air Conditioning:                   | Central Air Conditioning     |
| Site Influence | ces:     | Waterfront, Deck, Indoo    | r Pool                              |                              |
| Neigh. Influe  | ences:   | Water Nearby, Golf Near    | by                                  |                              |
| Appliances:    |          | 2 Fridge, 2 Stoves, Built/ | In Oven, Dishwasher, Microwave      | , Dryer, Washer              |
| Features:      |          | Auto Garage Door Opene     | er, Window Blinds, Central/Built-Ir | Nacuum, Drapes, In-Law Suite |
| Feat for Disa  | abled:   |                            |                                     |                              |
|                |          |                            |                                     |                              |

## <u>Remarks:</u>

Absolutely stunning custom built waterfront property on a 2.2 acres lot w/a spectacular view of the Rideau River & exceptional quality, workmanship and finishings. Renovated 5 BDRM, 6 BATHRM home plus a side addition of 56'x 68' to accommodate a main flr BDRM, a huge DIN RM & a self-enclosed resort style spa 38'x68' w/ an INDOOR saltwater pool. GOURMET cherry wood kitchen w/granite & centre island w/breakfast bar. MBDRM retreat.9 appls