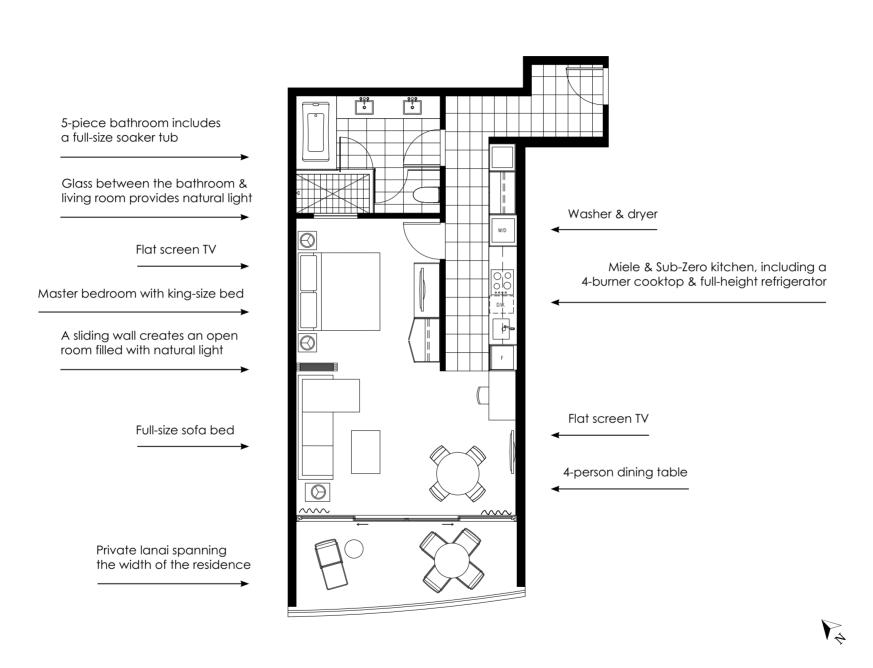

A - 11

ONE BEDROOM 10

DELUXE RESIDENCE ONE BEDROOM From 623 sq. ft. to 664 sq. ft. PROPERTY

DEVELOPER

PACREP LLC

The Ritz-Carlton Residences, Walkiki Beach are not owned, developed or sold by The Ritz-Carlton Hotel Company, LLLC or its affiliates (Ritz-Carlton). Poorep LLC uses The Ritz-Carlton maris under a license from Ritz-Carlton, which has not confirmed the accuracy of any of the statements or representations made herein. Marketed by \$AP Real Estate Corporation. Listed by Oceanfront Really international. In an effort to continuously improve our features, the developer reserves the right to change and square footing-lecturations are opportunate. See Condominium Map for details. Renderings and maps are artist's conceptions and may differ from linished product. This is not an ordering for sole in any jurisdiction where the project is not registered. E.&O.E.