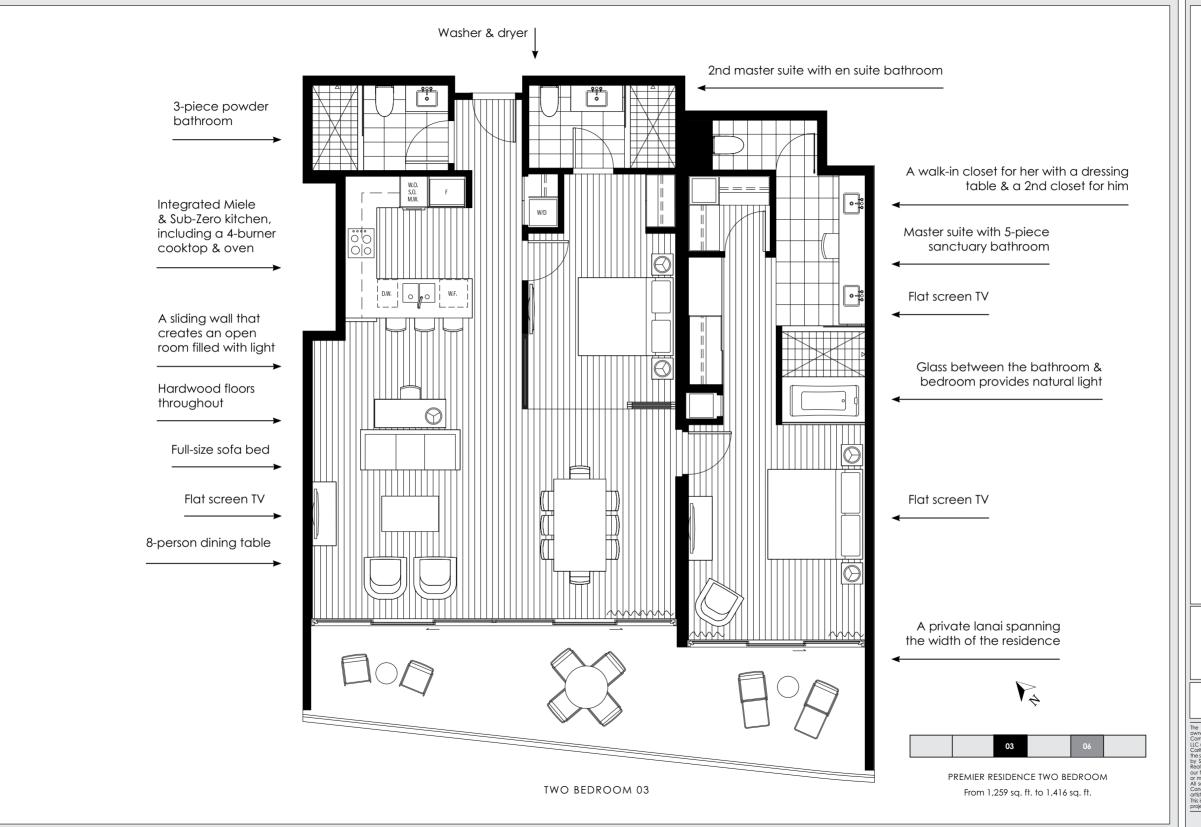

A - 11

ONE BEDROOM 10

DELUXE RESIDENCE ONE BEDROOM From 623 sq. ft. to 664 sq. ft. PROPERTY

DEVELOPER

PACREP LLC

The Ritz-Carlton Residences, Walkiki Beach are not owned, developed or sold by The Ritz-Carlton Hotel Company, LLLC or its affiliates (Ritz-Carlton). Poorep LLC uses The Ritz-Carlton maris under a license from Ritz-Carlton, which has not confirmed the accuracy of any of the statements or representations made herein. Marketed by \$AP Real Estate Corporation. Listed by Oceanfront Really international. In an effort to continuously improve our features, the developer reserves the right to change and square footing-lecturations are opportunate. See Condominium Map for details. Renderings and maps are artist's conceptions and may differ from linished product. This is not an ordering for sole in any jurisdiction where the project is not registered. E.&O.E.

A - 12

From 733 sq. ft. to 835 sq. ft.

PROPERTY

DEVELOPER

PACREP LLC

The Ritz-Carlton Residences, Walkiki Beach are not owned, developed or sold by The Ritz-Carlton Hotel Company, LLLC or its affiliates (Ritz-Carlton). Poorep LLC uses The Ritz-Carlton maris under a license from Ritz-Carlton, which has not confirmed the accuracy of any of the statements or representations made herein. Marketed by \$AP Real Estate Corporation. Listed by Oceanfront Really international. In an effort to continuously improve our features, the developer reserves the right to change and square footing-lecturations are opportunate. See Condominium Map for details. Renderings and maps are artist's conceptions and may differ from linished product. This is not an ordering for sole in any jurisdiction where the project is not registered. E.&O.E.