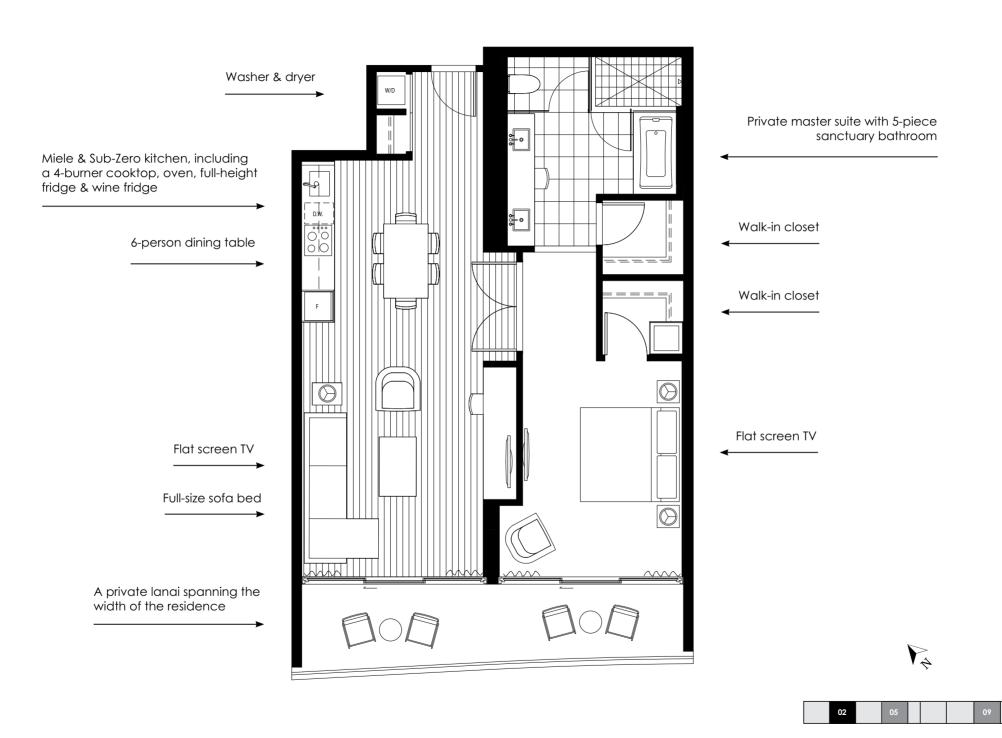

EVELOPER

#### PACREP LLC

The Ritz-Carlton Residences, Walkiki Beach are not owned, developed or sold by The Ritz-Carlton Hotel Company, LLLC or its affiliates (RRItz-Carlton). Pacerp LLC uses The Ritz-Carlton maris under a license from Ritz-Carlton, which has not confirmed the accuracy of any of the statements or representations made herein. Marketed by S&P Real Estate Corporation. Listed by Oceanfront Really International. In an effort to continuously improve our features, the developer reserves the right to change or mostly plans, materials, specifications without notice. Condominium Map to details, Renderings and maps are artist's conceptions and may differ from finished product. This is not an ordering for sole in any jurisdiction where the project's not registered, E.&O.E.

A - 15



ONE BEDROOM 02

GRAND RESIDENCE ONE BEDROOM
From 821 sq. ft. to 871 sq. ft.

PROPERTY



THE RITZ-CARLTON RESIDENCES®
WAIKIKI BEACH

DEVELOPER

PACREP LLC

The Ritz-Carlton Residences, Walkiki Beach are not owned, developed or sold by The Ritz-Carlton Hotel Company, LLLC or its affiliates (RRItz-Carlton). Pacerp LLC uses The Ritz-Carlton maris under a license from Ritz-Carlton, which has not confirmed the accuracy of any of the statements or representations made herein. Marketed by S&P Real Estate Corporation. Listed by Oceanfront Really International. In an effort to continuously improve our features, the developer reserves the right to change or mostly plans, materials, specifications without notice. Condominium Map to details, Renderings and maps are artist's conceptions and may diffe