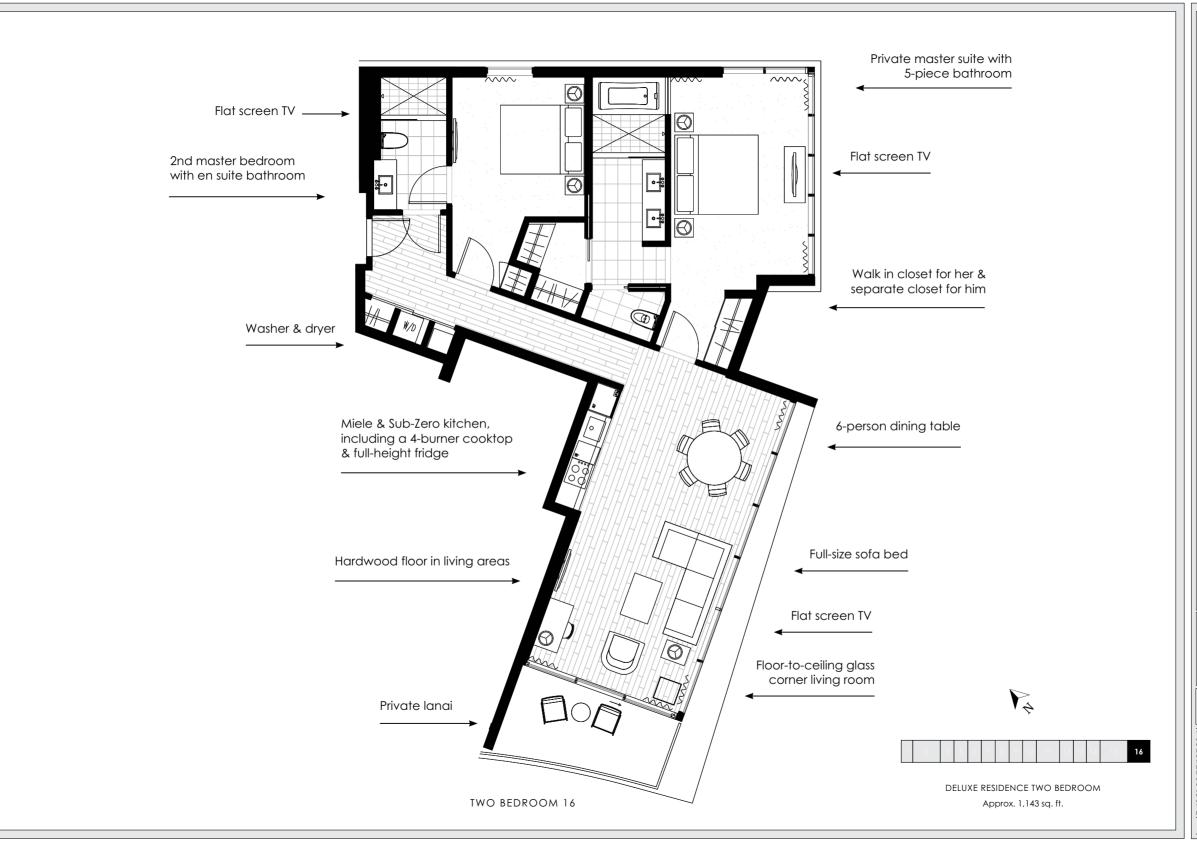

A - 15

ONE BEDROOM 02

GRAND RESIDENCE ONE BEDROOM
From 821 sq. ft. to 871 sq. ft.

PROPERTY

THE RITZ-CARLTON RESIDENCES®
WAIKIKI BEACH

DEVELOPER

PACREP LLC

The Ritz-Carlton Residences, Walkiki Beach are not owned, developed or sold by The Ritz-Carlton Hotel Company, LLLC or its affiliates (RRItz-Carlton). Pacerp LLC uses The Ritz-Carlton maris under a license from Ritz-Carlton, which has not confirmed the accuracy of any of the statements or representations made herein. Marketed by S&P Real Estate Corporation. Listed by Oceanfront Really International. In an effort to continuously improve our features, the developer reserves the right to change or mostly plans, materials, specifications without notice. Condominium Map to details, Renderings and maps are artist's conceptions and may differ from finished product. This is not an ordering for sole in any jurisdiction where the project's not registered, E.&O.E.