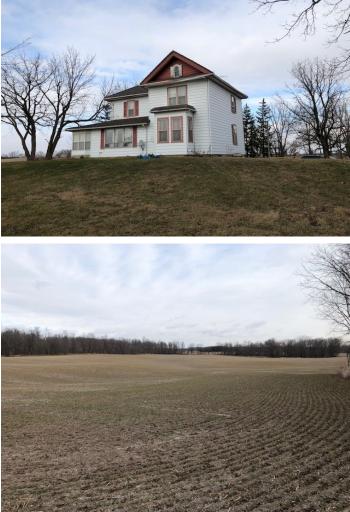

### Remarks

A rare opportunity to secure 52.9 acres of good productive Embro Silty Loam & Huron Clay Loam soils on gently rolling topography situated in the heart of Oxford County. Complete with a 2 storey home and outbuildings. 28ftx50ft equipment shed, 36ftx60ft hip roof barn.