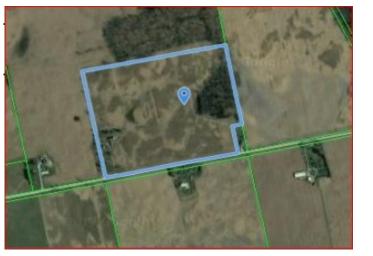

### 52.9 Acres

#### Legals

PT LT 11 CON 5 DEREHAM AS IN 507482 EXCEPT PART 2 41R8835 TOWNSHIP OF SOUTH-WEST OXFORD